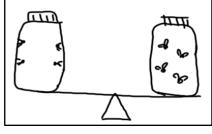

Identical jars with 4 identical bees are on a scale. In one jar, they are flying around, in the other they've landed

Which jar weighs more?

Lucky you wore your hat & scarf - it's cold!

Identical jars with 4 identical bees are on a scale. In one jar, they are flying around, in the other they've landed

Which jar weighs more?