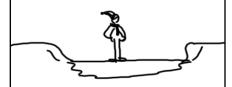

## Week 12 3rd Law

7 Wows

A correct answer WITH EXPLANATION for either one will get you a Wow.

You are stuck on frictionless ice. No help is coming, and the ice is so hard, you can't dig into it.

How do you escape?

Lucky you wore your hat & scarf - it's cold!

Identical jars with 4 identical bees are on a scale. In one jar, they are flying around, in the other they've landed

Which jar weighs more?