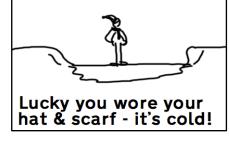

## Week 12 3rd Law

7 Wows

A correct answer WITH EXPLANATION for either one will get you a Wow.

You are stuck on frictionless ice. No help is coming, and the ice is so hard, you can't dig into it.

How do you escape?

Lucky you wore your hat & scarf - it's cold!

Identical jars with 4 identical bees are on a scale. In one jar, they are flying around, in the other they've landed

Which jar weighs more?