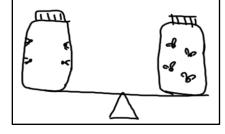

Identical jars with 4 identical bees are on a scale. In one jar, they are flying around, in the other they've landed

Which jar weighs more?

Lucky you wore your hat & scarf - it's cold!

Identical jars with 4 identical bees are on a scale. In one jar, they are flying around, in the other they've landed

Which jar weighs more?