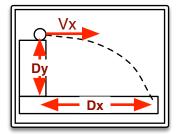

3. Measure the height of the table in

centimeters.

4. Fill in the Vx and Dy that you know below. Solve for t and Dx. (There will be decimals!) SHOW WORK.

| Dx | Vx | t |
|----|----|---|
|    |    |   |
|    |    |   |
|    |    |   |

3. Measure the height of the table in

4. Fill in the Vx and Dy that you know below. Solve for t and Dx. (There will be decimals!) SHOW WORK.

| Dx | Vx | t |
|----|----|---|
|    |    |   |
|    |    |   |
|    |    |   |