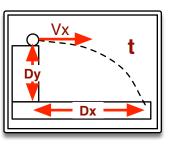

3. Measure the height of the table in

centimeters.

4. Fill in the Vx and Dy that you know below. Solve for t and Dx. (There will be decimals!) SHOW WORK.

| Dx | Vx | t |
|----|----|---|
|    |    |   |
|    |    |   |
|    |    |   |

3. Measure the height of the table in

4. Fill in the Vx and Dy that you know below. Solve for t and Dx. (There will be decimals!) SHOW WORK.

| Dx | Vx | t |
|----|----|---|
|    |    |   |
|    |    |   |
|    |    |   |